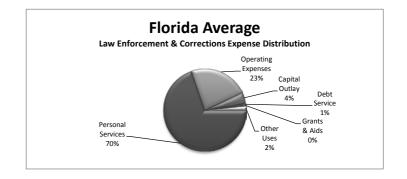

## L.E. & C. Expense Distribution

3) Sub-Total amounts for Law Enforcement expenditures or Corrections expenditures, as well as the distribution of these reported expenditures for some counties may be skewed due to internal reporting and/or accounting practices.