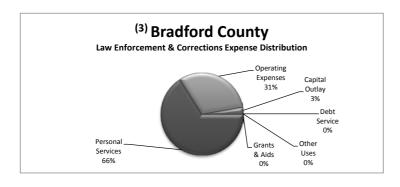

## L.E. & C. Expense Distribution

3) Sub-Total amounts for Law Enforcement expenditures or Corrections expenditures, as well as the distribution of these reported expenditures for some counties may be skewed due to internal reporting and/or accounting practices.