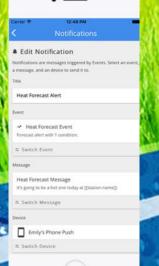

### **Text Alerts**

## **Preparing for Irma**

- Innovative Communication for the Masses
- Location-Aware Text/E-Mail Alerts
- Dedicated phone number for each County in Florida gave live updates
- Location-Aware forecast
- All Communications offered Irma's proximity as well as info from the latest advisory