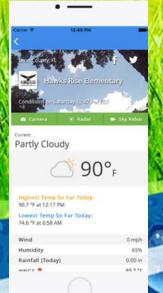

### What Is WeatherSTEM?

- Real time data via web, mobile, social media
- Weather Monitoring Equipment
- Educate the Public
- Inform your Community

### Weather STEM @WeatherSTEM · Sep 8

Hurricane Irma widget updated with max wind forecast and Weather Channel dial finder irma.weatherstem.com @weatherchannel @WXGeeksTWC

Irma information widget - Go to http://irma.weatherstem.com and enter your zip code (or go to http://irma.weatherstem.com/XXXXX - where XXXXX is your 5-digit zip code) for real-time Irma updates and alerts relative to your location.