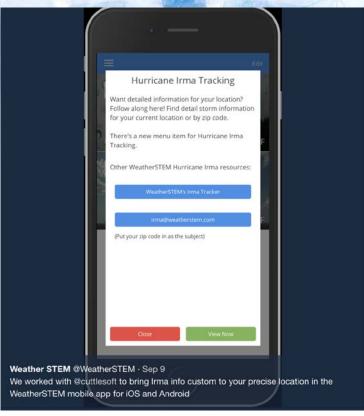

### Weather STEM @WeatherSTEM · Sep 8

Hurricane Irma widget updated with max wind forecast and Weather Channel dial finder irma.weatherstem.com @weatherchannel @WXGeeksTWC

Irma information widget - Go to http://irma.weatherstem.com and enter your zip code (or go to http://irma.weatherstem.com/XXXXX - where XXXXX is your 5-digit zip code) for real-time Irma updates and alerts relative to your location.

545411824479.1073741828.1536450396567314/1964075587138124/?type=3