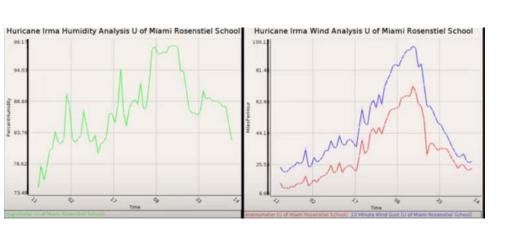

### In The Midst of Irma

"Ed,

I just wanted to tell you what a invaluable tool WeatherSTEM was for UCF during Hurricane Irma. We used it to determine when Police had to seek shelter and for 11 weather reports we generated for our hurricane ListServ."

Joe Thalheimer UCF Emergency Management