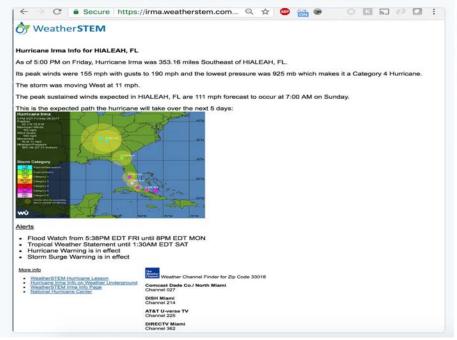

### Weather STEM @WeatherSTEM · Sep 8

Hurricane Irma widget updated with max wind forecast and Weather Channel dial finder irma.weatherstem.com @weatherchannel @WXGeeksTWC

Irma information widget - Go to http://irma.weatherstem.com and enter your zip code (or go to http://irma.weatherstem.com/XXXXX - where XXXXX is your 5-digit zip code) for real-time Irma updates and alerts relative to your location.

545411824479.1073741828.1536450396567314/1964075587138124/?type=3