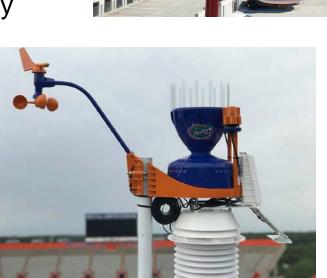

### The full WeatherSTEM Package:

- Custom painted weather station
- At least one "Cloud Camera"
- Hydrologic probes (soil, etc)
- Installation/configuration
- Custom web, mobile, social media
- Professional Development