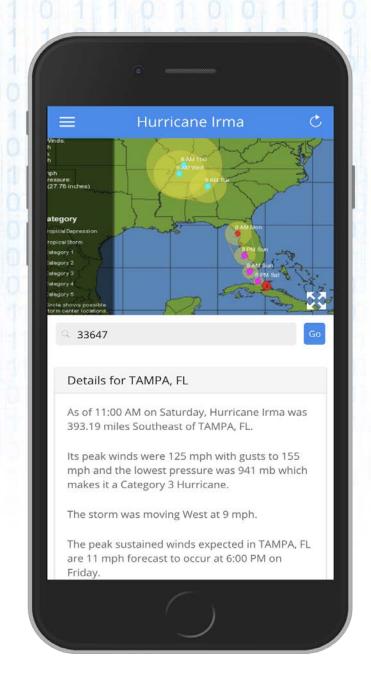

### Weather STEM @WeatherSTEM · Sep 8

Hurricane Irma widget updated with max wind forecast and Weather Channel dial finder irma.weatherstem.com @weatherchannel @WXGeeksTWC

Irma information widget - Go to http://irma.weatherstem.com and enter your zip code (or go to http://irma.weatherstem.com/XXXXX - where XXXXX is your 5-digit zip code) for real-time Irma updates and alerts relative to your location.