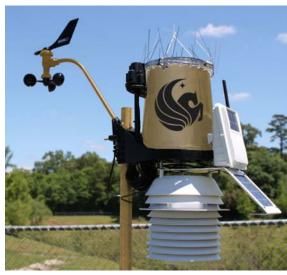

### What Is WeatherSTEM?

- Real time data via web, mobile, social media
- Weather Monitoring Equipment
- Educate the Public
- Inform your Community

### The full WeatherSTEM Package:

- Custom painted weather station
- At least one "Cloud Camera"
- Hydrologic probes (soil, etc)
- Installation/configuration
- Custom web, mobile, social media
- Professional Development