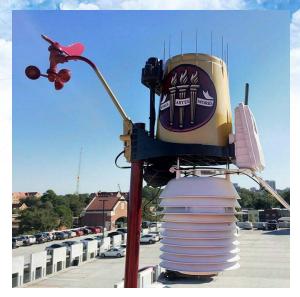

### The full WeatherSTEM Package:

- Custom painted weather station
- At least one "Cloud Camera"
- Hydrologic probes (soil, etc)
- Installation/configuration
- Custom web, mobile, social media
- Professional Development