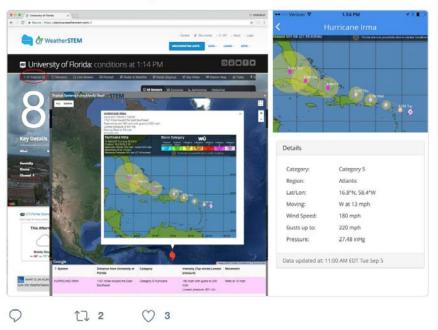

### **Hurricane Irma Resources**

Weather STEM @WeatherSTEM · Sep 5

Keep up with Hurricane Irma on all our WeatherSTEM unit websites as well as the WeatherSTEM mobile app

Many @WeatherSTEM sites in FL, new app to predict max forecast gusts at each of them, check this out.

irma.weatherstem.com/irma\_max\_speed...

4:09 AM - 9 Sep 2017

### Weather STEM @WeatherSTEM · Sep 8

Hurricane Irma widget updated with max wind forecast and Weather Channel dial finder irma.weatherstem.com @weatherchannel @WXGeeksTWC

Irma information widget - Go to http://irma.weatherstem.com and enter your zip code (or go to http://irma.weatherstem.com/XXXXX - where XXXXX is your 5-digit zip code) for real-time Irma updates and alerts relative to your location.

545411824479.1073741828.1536450396567314/1964075587138124/?type=3