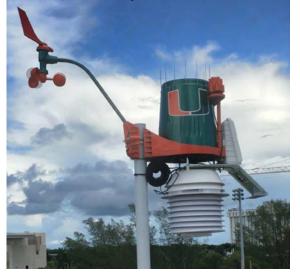

### The full WeatherSTEM Package:

- Custom painted weather station
- At least one "Cloud Camera"
- Hydrologic probes (soil, etc)
- Installation/configuration
- Custom web, mobile, social media
- Professional Development